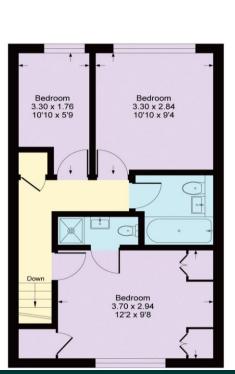

WEST FACING REAR GARDEN **QUIET PRIVATE CLOSE** WALKING DISTANCE TO SIDCUP **HIGH STREET** 

**5** Granville Mews Sidcup, DA14 4TD

£500,000

Within a secluded private close conveniently located for both Sidcup high street and main line station, this modern three bedroom terraced home. Benefiting from flexible open plan living downstairs, plus three bedrooms, master with an en-suite shower, west facing garden, garage and drive your early viewing is highly recommended.