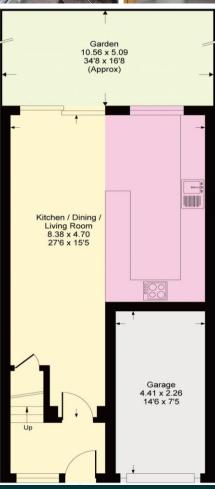

WEST FACING REAR GARDEN **QUIET PRIVATE CLOSE** WALKING DISTANCE TO SIDCUP **HIGH STREET** 

**5** Granville Mews Sidcup, DA14 4TD

£500,000

Within a secluded private close conveniently located for both Sidcup high street and main line station, this modern three bedroom terraced home. Benefiting from flexible open plan living downstairs, plus three bedrooms, master with an en-suite shower, west facing garden, garage and drive your early viewing is highly recommended.